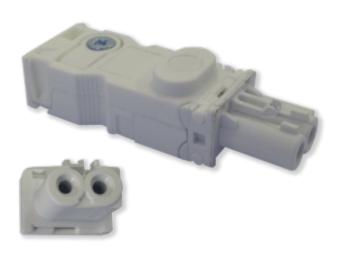

## Wieland female connector WS 400702

## **Product Features**

| Brand Name:       | Wieland                                |
|-------------------|----------------------------------------|
| Order Number:     | 400702                                 |
| Color:            | white                                  |
| Housing Material: | Polyamid                               |
| Note:             | Halogen free                           |
| Optional:         | Wieland male connector part no. 400703 |
| Approvals:        | CE, cURus                              |
| Taric Code:       | 94054099                               |

## Technical data WS 400702

| Mounting:            | Screw connection      |
|----------------------|-----------------------|
| Dimension H x W x D: | 53.2 x 17.7 x 13.8 mm |
| Voltage / Frequency: | max. 250 V            |
| Rated current:       | max. 16 A             |
| Connection:          | Wieland connector     |