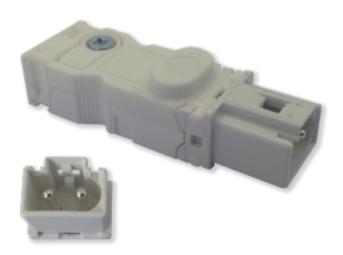

## Wieland male connector WS 400703

## **Product Features**

| d                                |
|----------------------------------|
| n free                           |
| female connector part no. 400702 |
| us                               |
| 99                               |
|                                  |

## Technical data WS 400703

| Mounting:            | Screw connection      |
|----------------------|-----------------------|
| Dimension H x W x D: | 53.2 x 17.7 x 13.8 mm |
| Voltage / Frequency: | max. 250 V            |
| Rated current:       | max. 16 A             |
| Max. current:        | max. 250 V            |
| Connection:          | Wieland connector     |