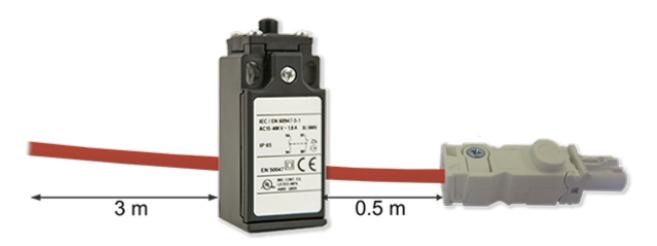

## Cable with door switch, 3.5 m DC 400742

## **Product Features**

| Brand Name:   | stripLite                                                                                                            |
|---------------|----------------------------------------------------------------------------------------------------------------------|
| Order Number: | 400742                                                                                                               |
| Color:        | orange                                                                                                               |
| Note:         | Door contact 0.5 m from Wieland female connector strain relief, AWG 18, halogen free incl. installation kit 31000001 |
| Approvals:    | CE, cURus                                                                                                            |
| Taric Code:   | 94054099                                                                                                             |
|               |                                                                                                                      |

## **Technical data DC 400742**

| Mounting:            | Plug       |
|----------------------|------------|
| Voltage / Frequency: | max. 250 V |
| Rated current:       | max. 10 A  |
| Cable length:        | 3.5 m      |