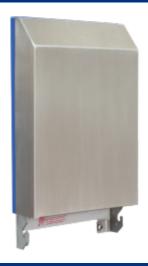

## **Hose-proof protection hood FC 4000 300**

## **Product Features**

| Brand Name:         | SoliTherm                                                                                               |
|---------------------|---------------------------------------------------------------------------------------------------------|
| Order Number:       | 4000300020                                                                                              |
| Housing Material:   | Stainless steel AISI 304 (V2A)                                                                          |
| Ingress protection: | IP 56 / Type 1,2,3,3X,3R,3RX,3S,3SX,<br>4,4X,5,12,12K,13 when installed according to instruction manual |
| Note:               | For 250 x 250 mm Filter Fan                                                                             |
| Optional:           | Available powder coated in different colors and different materials                                     |
| Approvals:          | CE, cULus                                                                                               |
| UL File Nummer:     | E498756                                                                                                 |
| Taric Code:         | 84145915                                                                                                |

## Technical data FC 4000 300

| Mounting:            | Stainless steel support to apply between base and clips |
|----------------------|---------------------------------------------------------|
| Dimension H x W x D: | 390 x 282 x 85 mm                                       |
| Weight:              | 1.7 kg                                                  |