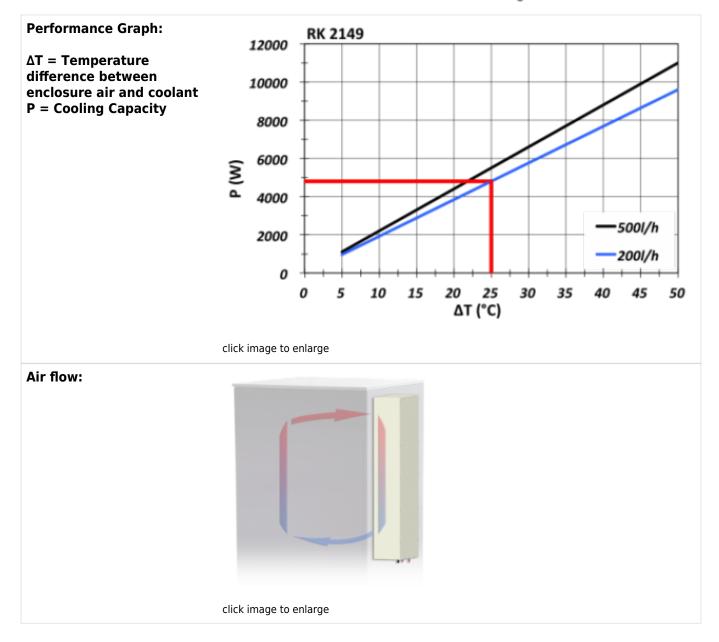

## Technical data RK 2149 A-120V

| Cooling capacity L35W10 (200 l/h):    | 4.8 kW                                                                     |
|---------------------------------------|----------------------------------------------------------------------------|
| Cooling capacity L35W10 (500 l/h):    | 5.6 kW                                                                     |
| Refrigerant / GWP:                    | Water, light oils or similar                                               |
| Temperature range:                    | +1°C - +72°C                                                               |
| Air volume flow (system / unimpeded): | 980 / 1500 m³/h                                                            |
| Mounting:                             | External                                                                   |
| Dimension H x W x D:                  | 1,400 x 460 x 242 mm                                                       |
| Weight:                               | 33 kg                                                                      |
| Voltage / Frequency:                  | 120 V ~ 60 Hz                                                              |
| Starting current:                     | 5 A                                                                        |
| Max. current:                         | 2.6 A                                                                      |
| Max. power:                           | 300 W                                                                      |
| Pressure water circuit:               | 10 bar                                                                     |
| Water connection:                     | 1/2" - inside thread with 2 connectors for pipe internal diameter of 13 mm |
| Fuse:                                 | 6 A (T)                                                                    |
| Connection:                           | Connection terminals                                                       |